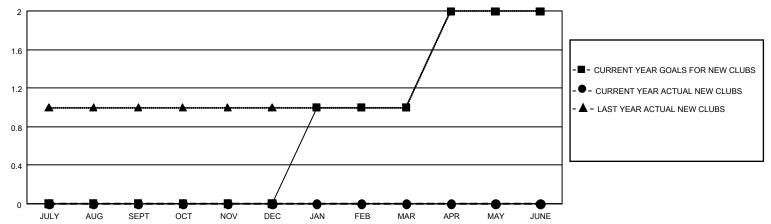

## **GMT MONTHLY MEMBERSHIP PROGRESS REPORT**

Multiple District 60

Results as of: 11/30/2019

**LOCATION: GUYANA** 

| GMT: OPEN     |               |             |               |                       |                         |                         | GMT CA 1                                           |  |
|---------------|---------------|-------------|---------------|-----------------------|-------------------------|-------------------------|----------------------------------------------------|--|
| Clubs         |               |             |               | Members               |                         |                         |                                                    |  |
|               | RESULTS FOR   | R 2019-2020 |               | RESULTS FOR 2019-2020 |                         |                         |                                                    |  |
| QUARTER       | NEW CLUB GOAL | NEW CLUBS   | DROPPED CLUBS | QUARTER ME            | MBER GROWTH NET<br>GOAL | MEMBER GROWTH<br>ACTUAL | DROPPED<br>MEMBERS ACTUAI<br>(including transfers) |  |
| JULY/AUG/SEPT | 0             | 0           | 0             | JULY/AUG/SEPT         | 84                      | 47                      | 56                                                 |  |
| OCT/NOV/DEC   | 0             | 0           | 0             | OCT/NOV/DEC           | 138                     | 39                      | 29                                                 |  |
| JAN/FEB/MAR   | 3             | 0           | 0             | JAN/FEB/MAR           | 150                     | 0                       | 0                                                  |  |
| APR/MAY/JUNE  | 3             | 0           | 0             | APR/MAY/JUNE          | 174                     | 0                       | 0                                                  |  |

## GOALS AND ACTUAL NEW CLUBS CUMULATIVE