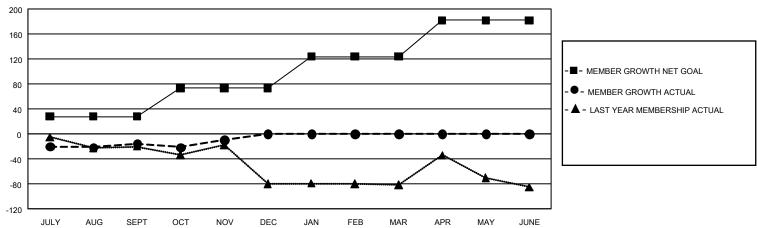

## **GMT MONTHLY MEMBERSHIP PROGRESS REPORT**

Multiple District 60

Results as of: 11/30/2019

**LOCATION: GUYANA** 

| GMT: OPEN     |               |             |               |                       |                         |                         | GMT CA 1                                           |  |
|---------------|---------------|-------------|---------------|-----------------------|-------------------------|-------------------------|----------------------------------------------------|--|
| Clubs         |               |             |               | Members               |                         |                         |                                                    |  |
|               | RESULTS FOR   | R 2019-2020 |               | RESULTS FOR 2019-2020 |                         |                         |                                                    |  |
| QUARTER       | NEW CLUB GOAL | NEW CLUBS   | DROPPED CLUBS | QUARTER ME            | MBER GROWTH NET<br>GOAL | MEMBER GROWTH<br>ACTUAL | DROPPED<br>MEMBERS ACTUAI<br>(including transfers) |  |
| JULY/AUG/SEPT | 0             | 0           | 0             | JULY/AUG/SEPT         | 84                      | 47                      | 56                                                 |  |
| OCT/NOV/DEC   | 0             | 0           | 0             | OCT/NOV/DEC           | 138                     | 39                      | 29                                                 |  |
| JAN/FEB/MAR   | 3             | 0           | 0             | JAN/FEB/MAR           | 150                     | 0                       | 0                                                  |  |
| APR/MAY/JUNE  | 3             | 0           | 0             | APR/MAY/JUNE          | 174                     | 0                       | 0                                                  |  |

## GOALS AND ACTUAL MEMBERS CUMULATIVE

| DROPPED CLUBS: 0 |    | 38 CLUBS OF 121 ADDED 1 OR MORE<br>NEW MEMBERS | GENDER DISTRIBUTION  MALE 1,520 (43.73%) |                |     |
|------------------|----|------------------------------------------------|------------------------------------------|----------------|-----|
| DROPPED MEMBERS  |    |                                                | FEMALE                                   | 1,956 (56.27%) |     |
| DECEASED         | 13 | CLICK HERE FOR CUMULATIVE                      | TOTAL FAMILY UNIT MEMBERS                |                | 131 |
| CLUB CANCELLED   | 0  | MEMBERSHIP DATA                                | FAMILY MEMBERS PAYING HALF               |                |     |
| OTHER            | 72 |                                                |                                          |                | 68  |
| TOTAL            | 85 |                                                | 0000                                     |                |     |